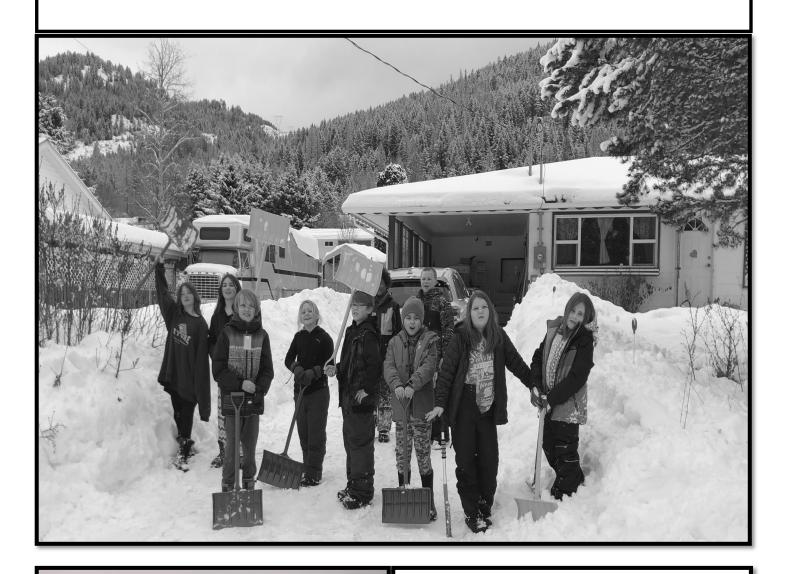

As an ACT OF KINDNESS, Greenwood Elementary School students spent a morning shoveling driveways and walkways within walking distance of the school. In all about 20 houses were cleared of snow. A big Thank you from Greenwood. You may not know it, but you're fantastic.