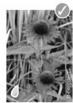

## NATIVE & ORNAMENTAL ALTERNATIVES

Purple Coneflower

ZONE 3 - A distinctive herbaceous perennial, native to the tall grass prairie of the US Midwest. The 8 cm diameter flower heads, which are borne at the tops of metre-tall leafy stems, have wide, pink to purple, attractively drooping rays. Well-drained, fertile soil in the sun. Attractive to butterflies and bees.

ADDITIONAL RECOMMENDATIONS: {22} Common Harebell (Campanula rotundificial) BC native featured p. 26; (23) Bluehead Gilla (Gilla copitato) BC native featured p. 38; and (23) Painted Daisy (Tanacetum coccineum).